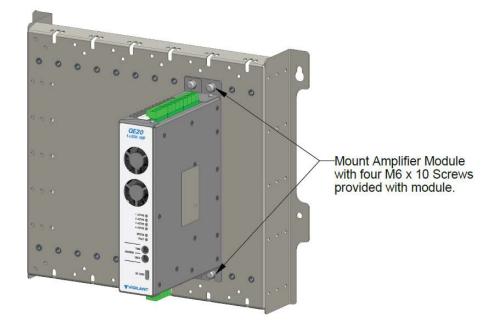

## Each kit contains:

- 1 x 1 x 240W Amplifier Module
- 1 x RJ45 ethernet lead, 200mm long
- 1 x RJ45 ethernet lead, 1000mm long
- 1 x 24VDC 2way extension loom
- 1 x 3way splitter loom
- 4 x M6 x 10mm mounting screws
- 1 x Installation Guide